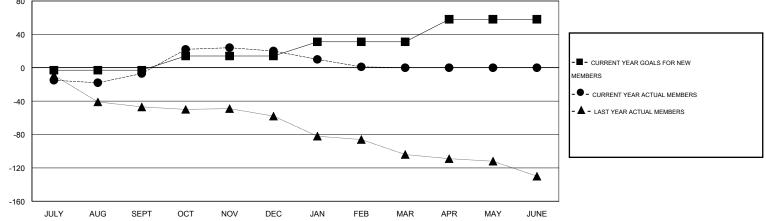

## GMT: Cindy Gregg

| GMT: Cindy (          | Gregg            |           | LOCATIO          | N PENNSYL        | ANIA                  |                    |                                     |                    | GMT CA 1         |
|-----------------------|------------------|-----------|------------------|------------------|-----------------------|--------------------|-------------------------------------|--------------------|------------------|
| Clubs                 |                  |           |                  |                  | Members               |                    |                                     |                    |                  |
| RESULTS FOR 2015-2016 |                  |           |                  |                  | RESULTS FOR 2015-2016 |                    |                                     |                    |                  |
| QUARTER               | NEW CLUB<br>GOAL | NEW CLUBS | DROPPED<br>CLUBS | NET<br>GAIN/LOSS | QUARTER               | NEW MEMBER<br>GOAL | CHARTER AND<br>NEW MEMBERS<br>ADDED | DROPPED<br>MEMBERS | NET<br>GAIN/LOSS |
| JULY/AUG/SEPT         | 0                | 0         | 0                | 0                | JULY/AUG/SEPT         | -3                 | 31                                  | 38                 | -7               |
| OCT/NOV/DEC           | 1                | 1         | 0                | 1                | OCT/NOV/DEC           | 17                 | 56                                  | 29                 | 27               |
| JAN/FEB/MAR           | 0                | 0         | 0                | 0                | JAN/FEB/MAR           | 17                 | 19                                  | 38                 | -19              |
| APR/MAY/JUNE          | 1                | 0         | 0                | 0                | APR/MAY/JUNE          | 27                 | 0                                   | 0                  | 0                |