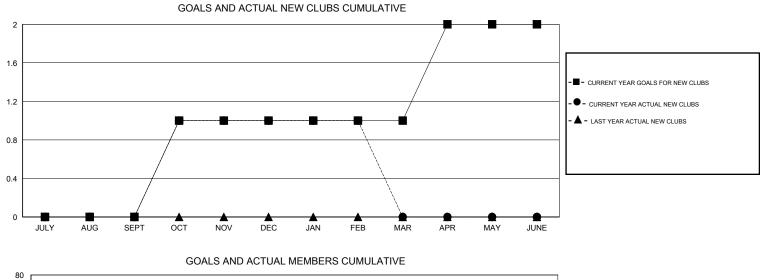

## GMT: Cindy Gregg

| GMT: Cindy (          | Gregg            |           | LOCATIO          | N PENNSYL        | ANIA                  |                    |                                     |                    | GMT CA 1         |
|-----------------------|------------------|-----------|------------------|------------------|-----------------------|--------------------|-------------------------------------|--------------------|------------------|
| Clubs                 |                  |           |                  |                  | Members               |                    |                                     |                    |                  |
| RESULTS FOR 2015-2016 |                  |           |                  |                  | RESULTS FOR 2015-2016 |                    |                                     |                    |                  |
| QUARTER               | NEW CLUB<br>GOAL | NEW CLUBS | DROPPED<br>CLUBS | NET<br>GAIN/LOSS | QUARTER               | NEW MEMBER<br>GOAL | CHARTER AND<br>NEW MEMBERS<br>ADDED | DROPPED<br>MEMBERS | NET<br>GAIN/LOSS |
| JULY/AUG/SEPT         | 0                | 0         | 0                | 0                | JULY/AUG/SEPT         | -3                 | 31                                  | 38                 | -7               |
| OCT/NOV/DEC           | 1                | 1         | 0                | 1                | OCT/NOV/DEC           | 17                 | 56                                  | 29                 | 27               |
| JAN/FEB/MAR           | 0                | 0         | 0                | 0                | JAN/FEB/MAR           | 17                 | 19                                  | 38                 | -19              |
| APR/MAY/JUNE          | 1                | 0         | 0                | 0                | APR/MAY/JUNE          | 27                 | 0                                   | 0                  | 0                |